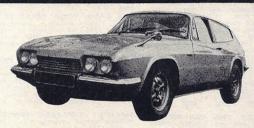

'F' regd. HONDA S.800 coupé. Metallic silver grey with black interior. includes Webasto sun-roof grey with black interior. includes Webasto sun-roof ... 6699 1962 JENSEN 541S. Beautifully kept example in dark blue with leather int. Auto. Radio... £799 1964 Series LANCIA I.8 drophead. Unmarked bodywork in red with grey trim. Hard-top £699 1963 PORSCHE Super 75. Classic performance car in blue with black interior. Radio... £849 1966 PORSCHE 912. No expense spared to maintain this in top class order. Blue.... £1,749 1967 PORSCHE 912. Outstanding condition in grey with black interior. Mag. alloy wheels. Radio ... £1,999 1966 RELIANT Scimitar GT. Attractive 2+2 in blue with black interior. O/drive, radio £899 1968 RELIANT Scimitar GT. Extremely well kept example in white with black. Overdrive and radio... £1,099