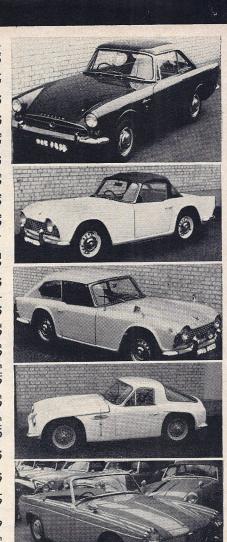

form, delivery within two days. LOTUS +2S, in white/burnt sand, from stock. Special Equipment fixed-head coupé and drophead coupé ELANS. Two days delivery at pre-increase prices. 1968 MARCOS 1600 GT. Bahama yellow, black interior. wheels, sun-roof. You could be the proud owner of this car ... £1,449 1969 MARCOS 3-litre, dark blue with black interior, fitted over 1969 MINI-MARCOS, British Racing Green, black interior. Reall 1967 MASERATI Mistrale convertible. Really beautiful car in metallic silver, black hide interior. Detachable hard-top, 5-speed gearbox, push-button radio, lots of luxurious extras.......£2,999 1962 MERCEDES 300SL sports roadster, in green with red hid .....£2,499 1967 M.G. Midget, in green with black interior, fitted push-button radio, wire wheels. (Illustrated) £579







Leighton Buzzard. Beds