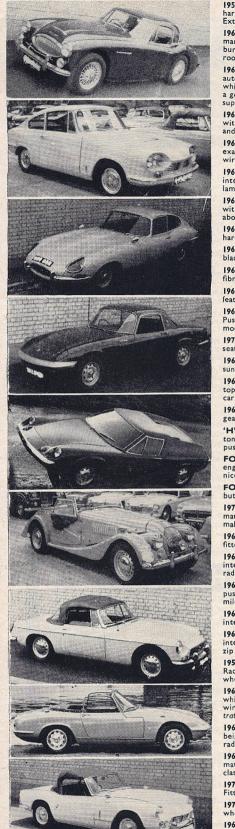

1969 'H' regd. ASTON MARTIN DB '6', fitted full refrigeration, automatic, power-assisted steering. This really exceptional car, which is finished in silver birch with black hide interior, has covered a genuine mileage of 10,000 in the hands of its one owner and is in superb condition £3,799

1967 'F' ASTON DB '6'. First registered 22/12/67. A first class example in metallic silver grey with black interior, radio, chrome wire wheels; one owner only from new.........£2,699

1963 ASTON DB '4' Vantage. Unusually fine car in black cellulose with red hide interior and fitted chrome wire wheels. Very much above average......£1,299

1968 AUSTIN HEALEY Sprite, in blue with black trim, special fibre-glass bonnet; very well maintained; wire wheels....... £679

1967 registered AUSTIN HEALEY 3000 Mk. II with Mk. III features. In green with red interior, wire wheels, radio, etc. £699
1964 AUSTIN HEALEY 3000, in blue with matching blue interior.
Push-button radio, knock-on wheels. A fine example of this model. (Illustrated) £699

1961 DAIMLER SP250, maroon, tan interior; detachable hardtop, wire wheels; splendid-looking example of this super motor car.....£499

1967 HONDA S800 coupé, in fern green with black interior. Trim small sports coupé with lots of zip £499

1967 JAGUAR 'E'-Type f.h.c., in red with beige interior, chrome wire wheels, push-button radio ......£1,499