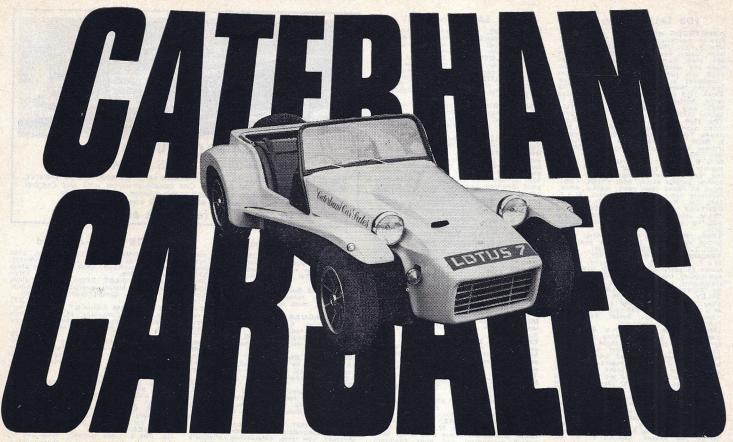

CATERHAM

| Marcos 3-litre Volvo, new, built to U.S         | Federal |
|-------------------------------------------------|---------|
| Spec., Ex. U.K. tax                             |         |
| Marcos 3-litre Volvo, radio, sun-roof, m/c      |         |
| new in comp. form                               |         |
| Lotus Seven 1600, new in comp. form             |         |
| Lotus Seven S4, low-mileage selection. From     | £925    |
| Lotus Elan f.h.c. and d.h.c. selection. From    | £865    |
| 1970(H) Cooper 1275S, one owner                 | £825    |
| Lotus Seven S3, 1600, selectionFrom             | £695    |
| 1962 Lotus Elite, Carmen red, very original     | £645    |
| 1964 TR4 coupe, o/d., w/w., soft- and hard-tops | £485    |
| Lotus Seven S2, 1500, selectionFrom             | £465    |
| MG-A 1600 f.h.c., £95 or will break             |         |

OFFICIALLY APPOINTED

MARCOS and GILBERN

SURREY: TOWN END, CATERHAM. TEL: CATERHAM 46666. Works: 42381

**CATERHAM CAR SALES**