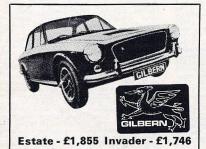

## GILBERN New Invader Mk. II estate.....

| 1972 Invader estate, low mileage£1,765                                                        |
|-----------------------------------------------------------------------------------------------|
| 1971 Invader II saloon, blaze, sun-roof, radio/stereo, etc.; I owner                          |
| 1970 Invader saloon, white, I owner£1,465                                                     |
| 1970 Invader spec. Genie saloon, l/green; automatic £1,095                                    |
| SPORTS & OTHER CARS                                                                           |
| 1970 Marcos 3-litre Ford, yellow, o/drive, radio/                                             |
| 1970 Marcos, Porsche tangerine, radio, sun-roof, mag.                                         |
| wheels: I owner£1,395                                                                         |
| 1970 MG-B roadster, wire wheels£1,095                                                         |
| 1970 Sprite, B.R.G£745                                                                        |
| 1969(H) TR6, damson, overdrive, wire wheels £1,145                                            |
| 1967 MG-B roadster, wire wheels, immaculate £745                                              |
| 1965 TR4A, red, radio                                                                         |
| 1965 Daimler 2½ V8 saloon, I company owner £495<br>1967 Cooper 1275 'S', red, black roof £495 |
| 1966 Cooper 998 c.c., dark green                                                              |
| WANTED FOR CACH                                                                               |