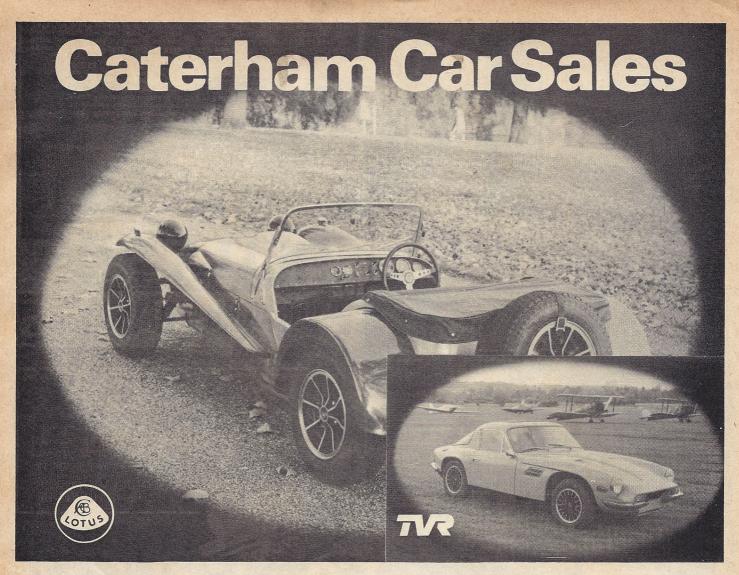

# SUPER SEVEN SERIES III - LOTUS.

Powered by 126 b.h.p. Sprint engine. There are a limited number only and when this production is sold, there will be no more. Price in component form £1,739 (inc. Taxes).

SUPER SEVEN SERIES III - FORD. Powered by 1,600 c.c. o.h.v. engine, £1,562 (inc. taxes).

TVR 3000M. Early delivery with radio, sunroof, alloy wheels, etc., at £2,995.

> Demonstration models available by appointment.