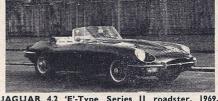

overdrive, wire wheels, radio etc.

1 ....

JAGUAR 4.2 'E'-Type Series II roadster, Finished in jet black with red leather interior, radio, etc. Really smooth-looking car. fitted £1,945

M.G.-C GT, 1968. Snowberry white with black trim, fitted wire wheels, overdrive radio, etc. £995