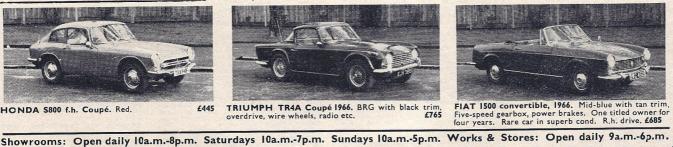

ELAN S4 d.h.c., S/E. Royal blue.

ELAN S4 d.h.c., S/E. Lotus yellow.

LOTUS SALES AND SERVICE

HONDA S800 f.h. Coupé. Red.

TRIUMPH TR6 roadster, 1969. Cirrus white with black trim. Fitted wire wheels, SP Sports, radio. Excel-lent condition throughout. £1,365