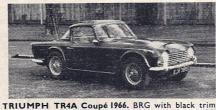

TRIUMPH TR4, 1963, coupé hard-top. Finished in red with black interior. Extras include overdrive. red with black Good condition. £465

TRIUMPH Spitfire, 1965, Mk. II. Hard- and soft-tops. Conifer green with black trim. £445 SUNBEAM Alpine, 1961. Finished in dark blue, fitted overdrive, radio, etc. £265