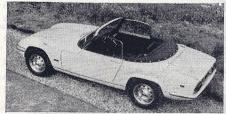

1968 Triumph Spitfire. Finished in white with black interior. One owner from new. . £695

1968 'G' Lotus Elan S4 convertible (above). Finished in French blue with black interior, fitted radio. One owner from new. . . £1,195