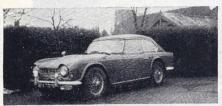

**1964 Triumph TR4 Dove** (above). Finished in green with black interior, fitted wire wheels. One owner from new . . . . . . . . . £645

1968 Lancia Fulvia Rallye. Finished in red with beige interior. Fitted radio and sun-roof. Recorded mileage 11,000. One owner from new ... £1,225