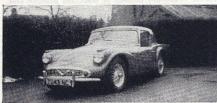

## GENERAL ENGLISH OF MILL HILL

1961 Daimler SP 250 (above). Finished in red with beige interior, fitted wire wheels and hard-top. Excellent condition for the year . . . . £595

1968 Ford Escort Twin-Cam. Finished in white