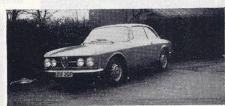

1970 Rover 2000 Automatic. Finished in red with black interior. Fitted radio and h.r.w. One owner ... ... ... ... £1,450

1968 Alfa Romeo 1750 GTV (above). Finished in yellow ochre with black interior, fitted radio .. £1,625