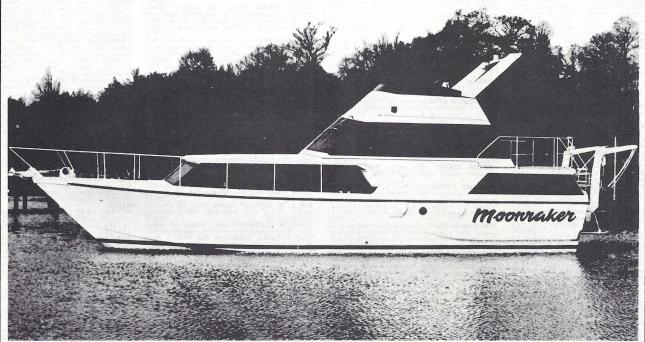

The Moonraker F/350 'Soft Rider' sleeps up to 7 with a large saloon, comprehensive catering facilities and 2 separate shower/W.C. cabins.

No special licences are required to operate and drive your own luxury motor yacht, just common sense and a short familiarisation.