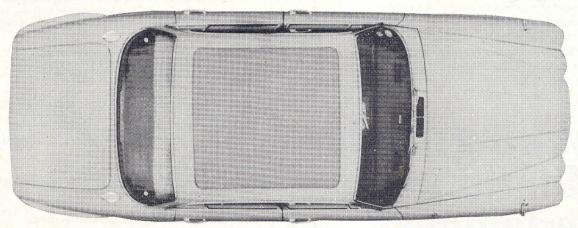

When it's shut it's completely weatherproof. And insulated to keep the warmth in. It looks good too, open or shut.

Shut

The new flush-fitting recessed handle provides complete safety, and the new aerofoil deflector operates automatically.